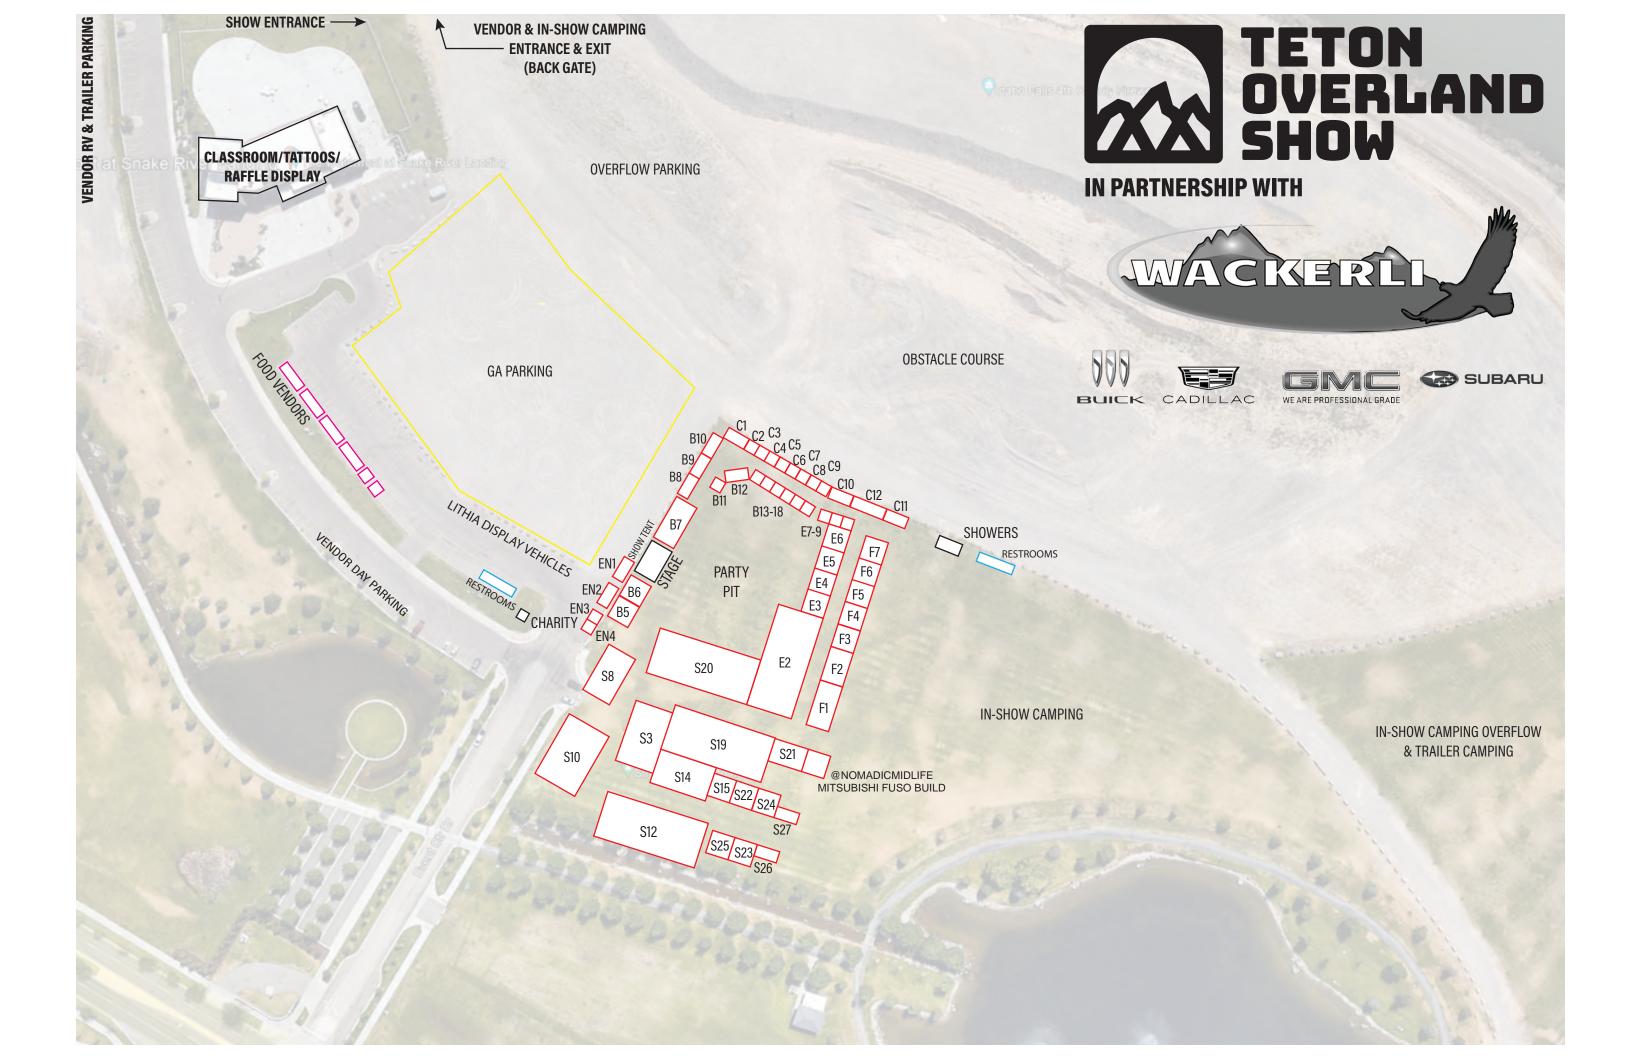

### **Vendor List**

Amsoil - S27

#### **Beadlock Coffee - B5**

Bean Trailer - E5

Beardman Offroad - B10

Bellen's Tamales - Food Court Bowerbird Outdoors - S24 RotoPax - S12

Seger Built - F5

Rugged Radios - S21

Sassers Sweets - Food Court

Sawtooth Performance - F4

Shredded Nutrition - C2

SnoCones - Food Court

Tailgater Tire Table - F2

Teton Hammocks - B12

Thrashed Offroad - S23

**Top Notch Jerky - B7** 

United Survival Store - C7

**TOPS Knives - S3** 

Tripod Torch - B11

Ursus Campers - F7

Wackerli Auto - S20

**Westmark CU - Show Entrance** 

Vandoit - C5-6

**Teton Adventures RV - S14** 

Teton Custom Holsters - B8

#### **Bundutec USA - S19**

Busy Bee - Food Court

#### Code4LED - E2

Creamy Daze - Food Court Daggers of Destiny - B13-14

DeepSleep - S25

Dirtslayers - F3

Ella's Beads - B17

Equipt - S8 Escapod - E3

Explore Elevated - E7-9

First Action Rescue - E4

Flexrak - B15

Gangplank - Food Court

# **Govannon Studios - Waterfront Building**

Grubslingers - Food Court Guns N Gear - Show Entrance

Harker Outdoors - S15

Helya Trailers - F1

Hiatus Campers - C1

Huckbody Auto - C12

## Kammok - S10

Limbless Overland - S22 Lithia Ford - Display Vehicles

Mule Deer Foundation - B16

Napier - B9

Naturnest - C3-4

On Top Adventures - Show Entrance

Overland Gear Guy - C10

Overland Solar - E6

Peak to Plateau - F6

Radica - S10

Rockpot - B18